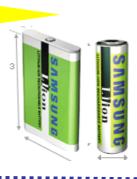

#### **SECONDARY BATTERY**

WIDNING TAPE LAMINATING TAPE HEAT-RESISTING TAPE NOMEX TAPE